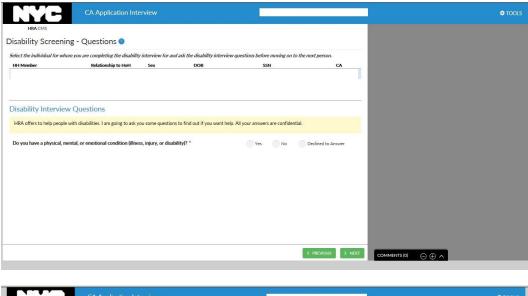

#### 8. Lovely H – Disability Screening updates

The **Disability Screening** in POS was updated to accommodate changes to the workflow required for Lovely H compliance:

- Updated **Talk Script** text in the **Disability Screening Questions** screen: "HRA offers to help people with disabilities. I'm going to ask you some questions to find out if you want help. All your answers are confidential."
- Updated Talk Script text in the Reasonable Accommodation (RA) Determination screen: "HRA helps clients with disabilities complete the application process or receive services when they need it. Some help may require documentation from your doctor or medical provider before we can offer it to you. Because of your disability, do you need us to:"
- The Reasonable Accommodation (RA) Determination questions and Reasonable Accommodation (RA) Confirmation questions are now displayed in two separate screens.