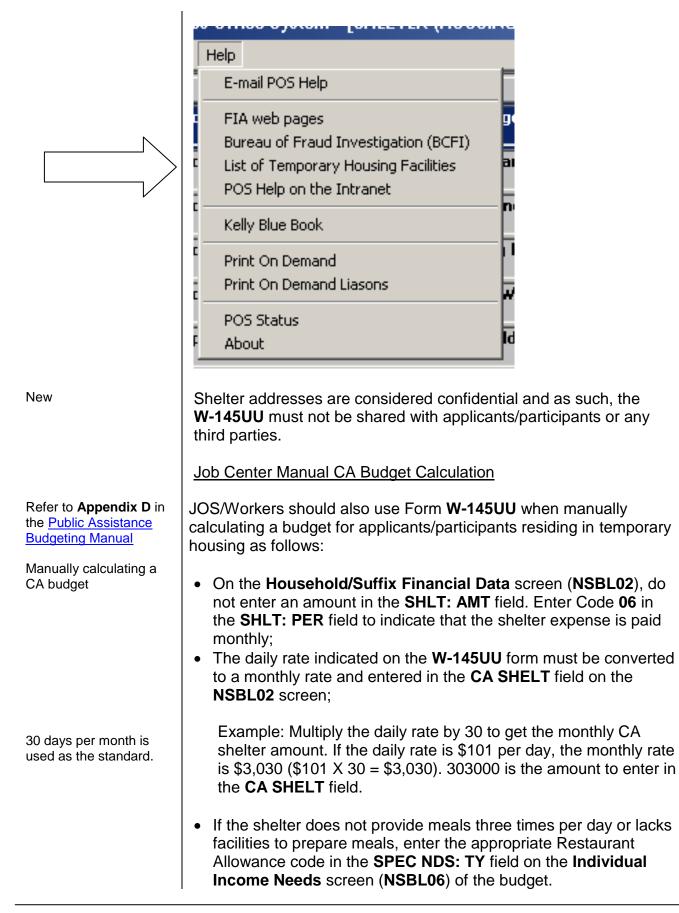

Form **W-145UU** is available in the **Temporary Housing** Drill Down window in CA and SNAP POS and is accessible by clicking on the **Help** button and selecting **List of Temporary Housing Facilities.** 