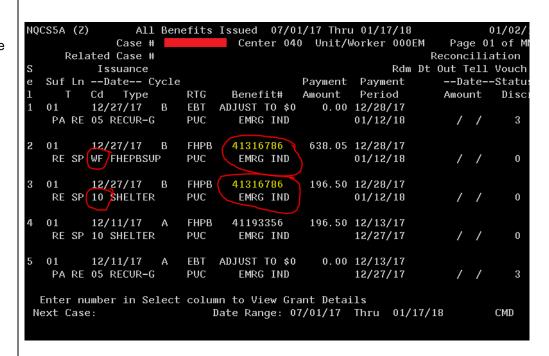

The combined amount of the recurring shelter payment and the FHEPS supplement would be replaced as one check. For example, based on the screen shot below, the replacement would be in the amount of \$834.55 (Issuance Code **WF** + Issuance Code **10**). **Attachment B** provides a sample Public Assistance Single Issuance Authorization Form (**LDSS-3575**) based on the screen shot below.

### Attachment B

| NQCS5A (         | Z) All       | Benefits  | Issued 07/0:   | 1/17 Thru | u 01/17/18  |             | 01/02/  |
|------------------|--------------|-----------|----------------|-----------|-------------|-------------|---------|
|                  | Case #       | 0         | Center 040     | Unit/     | Worker 000E | M Page (    | of M    |
| Re.              | Lated Case # |           |                |           |             | Reconcili   | ation   |
| S                | Issuance     |           |                |           | Rdm         | Dt Out Tell | Vouch   |
| e Suf L          | nDate C      | ycle      |                | Payment   | Payment     | Date-       | -Status |
| 1 T              | Cd Type      | RTG       | Benefit#       | Amount    | Period      | Amount      | Disci   |
| 1 01             | 12/27/17     | B EBT     | ADJUST TO \$0  | 0.00      | 12/28/17    |             |         |
| PA R             | E 05 RECUR-G | PUC       | EMRG IND       |           | 01/12/18    | / /         | 3       |
|                  |              |           |                |           |             |             |         |
| 2 01             | 12/27/17     | B FHPB    | 41316786       | 638.05    | 12/28/17    |             |         |
| RE S             | WF FHEPBSU   | P PUC     | EMRG IND       |           | 01/12/18    | / /         | 0       |
|                  |              |           |                |           |             |             |         |
| 3 01             | 12/27/17     | B FHPB    | 41316786       | 196.50    | 12/28/17    |             |         |
| RE S             | 10 SHELTER   | PUC       | EMRG IND       |           | 01/12/18    | / /         | 0       |
|                  |              |           |                |           |             |             |         |
| 4 01             | 12/11/17     | A FHPB    | 41193356       | 196.50    | 12/13/17    |             | 96.00   |
| RE S             | 10 SHELTER   | PUC       | EMRG IND       |           | 12/27/17    | / /         | 0       |
| 2000 - 201 - 202 |              |           |                |           |             |             |         |
| 5 01             | 12/11/17     | A EBT     | ADJUST TO \$0  | 0.00      | 12/13/17    |             |         |
| PA R             | E 05 RECUR-G | PUC       | EMRG IND       |           | 12/27/17    | / /         | 3       |
|                  |              |           |                |           |             |             |         |
| Enter            | number in Se | lect colu | mn to View Gra | ant Detai | ils         |             | 00000   |
| Next Ca          | se:          |           | Date Range: 0  | 7/01/17   | Thru 01/1   | 7/18        | CMD     |
|                  |              |           |                |           |             |             |         |
|                  |              |           |                |           |             |             |         |

Combined amount to be replaced \$834.55 (Code WF \$638.05 + Code 10 \$196.50)