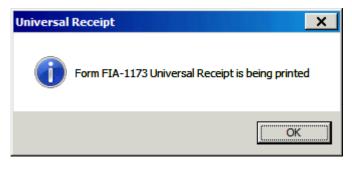

# Printing and indexing the **FIA-1173**

The **FIA-1173** is automatically indexed to the HRA OneViewer when the Worker selects the **OK** button on the **Universal Receipt** window that displays either of the following informational messages:

Informational messages

- Form FIA-1173 Universal Receipt is being printed; or
- Form FIA-1173 Universal Receipt will be mailed to the mailing address on file with HRA.

If the individual visits the Center, the Worker indicates that the individual is "*In the Office*" on the **Communication Preferences** window. The first informational message shown above is displayed. The **FIA-1173** prints out at the local printer. The Worker must give the printed **FIA-1173** to the individual.