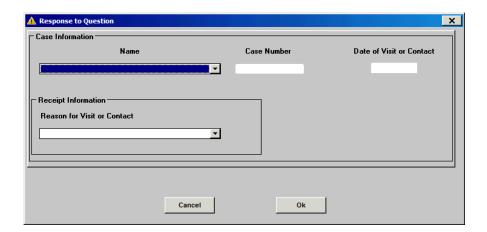

- Complete the Response to Question drill down window, as follows:
  - Select the name of the individual from the *Name* drop down menu;

**Note**: If the name does not appear in the drop down menu, select *Other* and type the name of the person who asked for the **FIA-1173** including, but not limited to, authorized representatives.

 Select a value from the Reason for Visit or Contact drop down menu in the Receipt Information section.

**Note**: The values in the dropdown menu vary based on the POS activity that is being completed and status of the case when the **FIA-1173** is generated.

Select the Ok button.

**Note**: The values for **Case Number** and **Date of Visit or Contact** are pre-filled by POS.

# Response to Question drill down window

• Select the **OK** button when the Universal Receipt window displays either of the following informational messages:

Informational message displayed when the individual is marked as "In the Office"