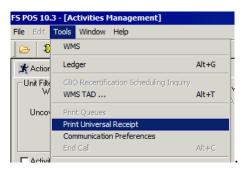

HAVE QUESTIONS ABOUT THIS PROCEDURE? Call 718-557-1313 then press 3 at the prompt followed by 1 or send an e-mail to *FIA Call Center Fax* or fax to: (917) 639-0298  Selecting the Print Universal Receipt option from the Tools menu and then selecting the Yes button when the Universal Receipt window opens.