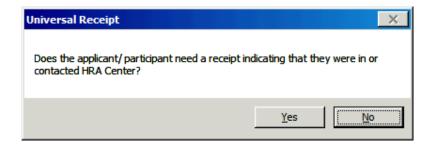

## INTRODUCTION OF THE CONFIRMATION OF CONTACT WITH YOUR CENTER (FIA-1173)

| Data                           | Out (ania/a)                                                                                                                                                                                                                                                                                                                                                                                                                                                                                                                                                                                                                                                                                                                                                                                                                                                                                                                                                                                                                                                                                                                                                                                                                                                                                                                                                                                                                                                                                                                                                                                                                                                                                                                                                                                                                                                                                                                                                                                                                                                                                                               |  |
|--------------------------------|----------------------------------------------------------------------------------------------------------------------------------------------------------------------------------------------------------------------------------------------------------------------------------------------------------------------------------------------------------------------------------------------------------------------------------------------------------------------------------------------------------------------------------------------------------------------------------------------------------------------------------------------------------------------------------------------------------------------------------------------------------------------------------------------------------------------------------------------------------------------------------------------------------------------------------------------------------------------------------------------------------------------------------------------------------------------------------------------------------------------------------------------------------------------------------------------------------------------------------------------------------------------------------------------------------------------------------------------------------------------------------------------------------------------------------------------------------------------------------------------------------------------------------------------------------------------------------------------------------------------------------------------------------------------------------------------------------------------------------------------------------------------------------------------------------------------------------------------------------------------------------------------------------------------------------------------------------------------------------------------------------------------------------------------------------------------------------------------------------------------------|--|
| <b>Date:</b> February 23, 2017 | Subtopic(s): POS                                                                                                                                                                                                                                                                                                                                                                                                                                                                                                                                                                                                                                                                                                                                                                                                                                                                                                                                                                                                                                                                                                                                                                                                                                                                                                                                                                                                                                                                                                                                                                                                                                                                                                                                                                                                                                                                                                                                                                                                                                                                                                           |  |
|                                | The purpose of this policy bulletin is to introduce the Confirmation of Contact With Your Center (FIA-1173) form to Job Center and Supplemental Nutrition Assistance Program (SNAP) Center staff. This policy bulletin is informational for all other staff.                                                                                                                                                                                                                                                                                                                                                                                                                                                                                                                                                                                                                                                                                                                                                                                                                                                                                                                                                                                                                                                                                                                                                                                                                                                                                                                                                                                                                                                                                                                                                                                                                                                                                                                                                                                                                                                               |  |
| <b>FIA-1173</b> form           | The Confirmation of Contact With Your Center (FIA-1173) form was created to provide an individual who visits or contacts a Job Center or SNAP Center with a document that indicates the nature and date of the visit/contact. The FIA-1173 must be provided to any individual who requests proof of their visit/contact.  The FIA-1173 can be printed for both scheduled and unscheduled appointments. A Worker who has started an activity in the Paperless Office System (POS) can generate the FIA-1173, by:  • Selecting the Yes button to the question "Does the applicant/participant need a receipt indicating that they were in or contacted HRA Center?" when the Universal Receipt window opens on the Household screen; or                                                                                                                                                                                                                                                                                                                                                                                                                                                                                                                                                                                                                                                                                                                                                                                                                                                                                                                                                                                                                                                                                                                                                                                                                                                                                                                                                                                      |  |
|                                | Top On 10.3   Household Screen   24747PM   Top On 10   24747PM |  |

#### Generating the FIA-1173

The Worker follows the steps below to generate the **FIA-1173**:

 Select the Yes button to the question "Does the applicant/participant need a receipt indicating that they were in or contacted HRA Center?" when the Universal Receipt window opens;