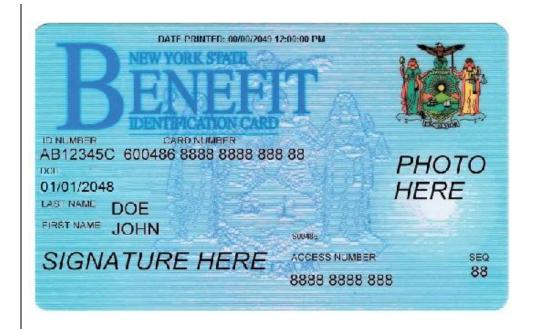

## INTRODUCING THE NEW CBIC (COMMON BENEFIT IDENTIFICATION CARD) DESIGN

| Date:                                               | Subtopic(s):                                                                                                                                                                                                     |                           |
|-----------------------------------------------------|------------------------------------------------------------------------------------------------------------------------------------------------------------------------------------------------------------------|---------------------------|
| August 16, 2016                                     | CBIC                                                                                                                                                                                                             |                           |
| ☐ This procedure can now be accessed on the FIAweb. | The purpose for this policy bulletin is to introduce the new CBIC design to Job Centers and SNAP Centers Staff.                                                                                                  |                           |
|                                                     | Samples of the new CBIC design and the old CBIC design are listed below.                                                                                                                                         |                           |
|                                                     | <b>Note:</b> The new CBIC is available to new applicants and <u>only</u> to participants as a replacement for a damaged or lost card. Participants can still use the old CBIC design to access his/her benefits. |                           |
| New CBIC Design                                     | DATE PRINTED: 10/21/2016 02:30:03 PM  NEW YORK STATE                                                                                                                                                             |                           |
|                                                     | ID NUMBER CARD NUMBER  XX00000X 000000 0000 000 000                                                                                                                                                              |                           |
|                                                     | 00/00/0000                                                                                                                                                                                                       | Photo                     |
|                                                     | LAST NAME LSTN FIRST NAME / M.I. FRST                                                                                                                                                                            | Here                      |
|                                                     | Signature Here                                                                                                                                                                                                   | ACCESS NUMBER 0000 000 00 |
|                                                     |                                                                                                                                                                                                                  |                           |