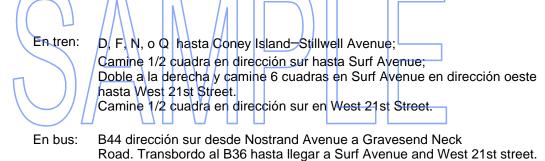

Directions to the Fort Greene Food Stamp Center's new temporary location:

By train: D, F, N, or Q trains to Coney Island–Stillwell Avenue; Walk 1/2 block south to Surf Avenue; Turn right and walk 6 blocks west on Surf Avenue to West 21st Street. Walk 1/2 block south on West 21st Street.

By bus: B44 southbound on Nostrand Avenue to Gravesend Neck Road. Transfer to the B36 and go to Surf Avenue and West 21st Street.