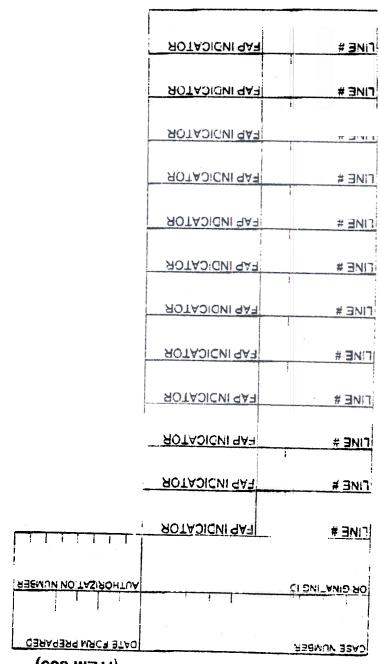

## EXTENSION OF AND CHANGES IN THE FOOD ASSISTANCE PROGRAM (FAP)

| <b>Date:</b><br>March 23, 2004                      | Subtopic(s):                                                                                                                                                                                                                                                                                                                                                                                                                                                             |
|-----------------------------------------------------|--------------------------------------------------------------------------------------------------------------------------------------------------------------------------------------------------------------------------------------------------------------------------------------------------------------------------------------------------------------------------------------------------------------------------------------------------------------------------|
| Water 25, 2004                                      | Food Stamps                                                                                                                                                                                                                                                                                                                                                                                                                                                              |
| ☐ This procedure can now be accessed on the FIAweb. | The purpose of this bulletin is to inform staff that the Food Assistance Program (FAP) has been extended through September 2005. To be eligible for FAP, an individual must be a qualified alien who is either a victim of domestic violence or 60 years of age or older, born after 8/22/31. (Note: individuals born before 8/22/31 are eligible for federally funded Food Stamp [FS] Benefits.) In addition, individuals must also meet all of the following criteria: |
|                                                     | Be ineligible for federally funded FS benefits solely because of alien rules. For example: an alien who has lived in the United States (U.S.) for seven (7) years, but gained qualified status only a year ago.                                                                                                                                                                                                                                                          |
|                                                     | <ul> <li>Be a resident in the U.S. as of 8/22/96.</li> <li>Not have been absent from the U.S. for more than 90 days within the 12-month period preceding the date of application; and</li> <li>Have applied for citizenship within 30 days of applying for FS benefits or, if ineligible for citizenship at that time, within 30 days of becoming eligible to apply for citizenship.</li> </ul>                                                                          |
|                                                     | In order to identify FAP participants in WMS, a new indicator (code F) has been developed. To enter code F in WMS, the State has developed the FAP Indicator Data Entry Form (LDSS-4840) that must be completed for every individual who has been determined to be eligible for FAP. Once the LDSS-4840 has been completed and data-entered, the F will be displayed in the WMS individual inquiry screen (NQIN2A).                                                      |
|                                                     | Effective Immediately                                                                                                                                                                                                                                                                                                                                                                                                                                                    |

(FD22-4840 (EG4)

## FAP INDICATOR DATA ENTRY FORM (ITEM 353)

| 10 th | !                      |        |                        |
|-------|------------------------|--------|------------------------|
| DATE  | R01A8340 TR0           | ataq:  | כסאבאסר כרבצא          |
|       |                        |        | ,                      |
|       |                        |        | ,                      |
| BTAG  | BALTANSIS S'ROSIVABRUS | BTAC ; | ELIGIBILITY SPEC ALIST |