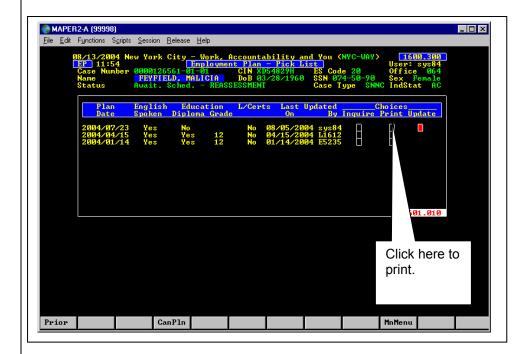

Printing the Online EP

The EP is printed from the **Employment Plan – Pick List** screen.

Follow-up Discussion

It should be emphasized to applicants and participants that absences from work activity assignments should be avoided, but if an absence is absolutely necessary, documentation must be submitted.