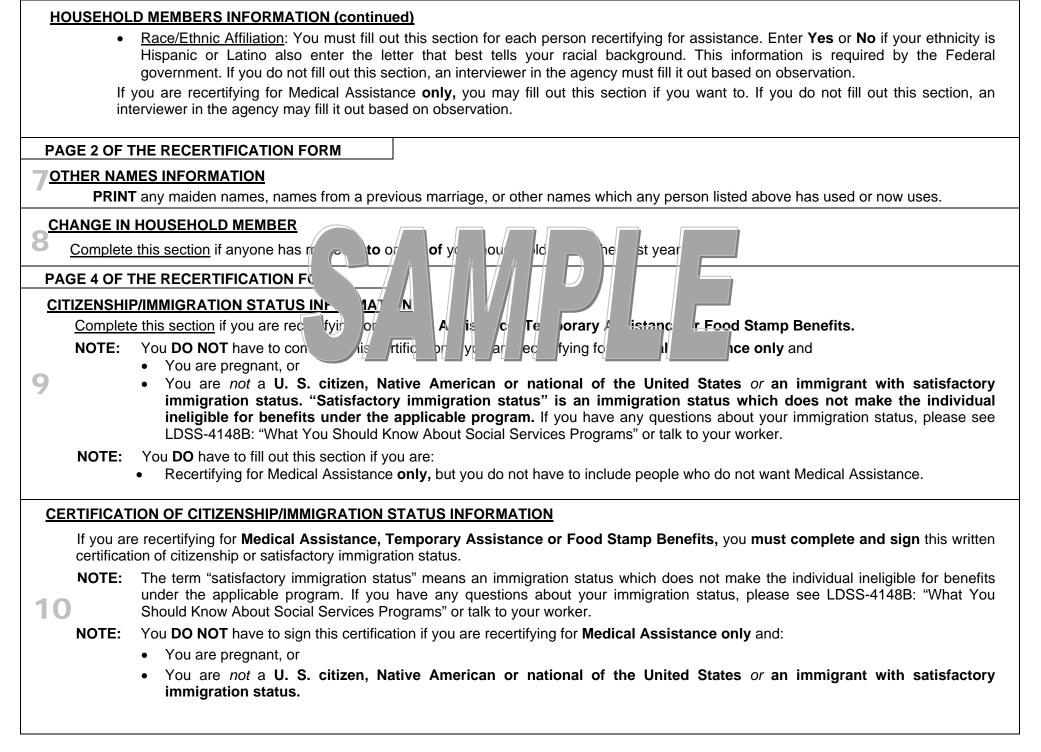

# Section 9

- The title for Section 9 was changed to "Citizenship/Immigration Status Information."
- The second bullet, "You are recertifying only for coverage for the treatment of an emergency medical condition, or" was deleted.

• The first sentence of the third bullet, which is now the second bullet, was changed to read:

"You are *not* a U.S. citizen, Native American or national of the United States *or* an immigrant with satisfactory immigration status. 'Satisfactory immigration status' is an immigration status which does not make the individual ineligible for benefits under the applicable program."

# Section 10

- The title for Section 10 was changed to "Certification of Citizenship/Immigration Status Information."
- The first sentence of the second bullet was changed to read:

"You are *not* a U.S. citizen, Native American or national of the United States *or* an immigrant with satisfactory immigration status."

# Page 5

- The title for the continuation of Section 10 was changed to "Certification of Citizenship/Immigration Status Information (continued)."
- The lead-in for the first "Note," directly below the title, was changed to read:

"Note: You must sign this certification if you are a U.S. citizen, Native American or national of the United States, or an immigrant with satisfactory immigration status, and you are recertifying for:"

#### Section 11

• In the "Non-Custodial Parent/Child Support/Medical Support Information" of Section 11, another sentence was added to the end of the Medical Assistance note. That new sentence reads:

"If you want to pursue medical support from a non-custodial parent, you must complete this section."