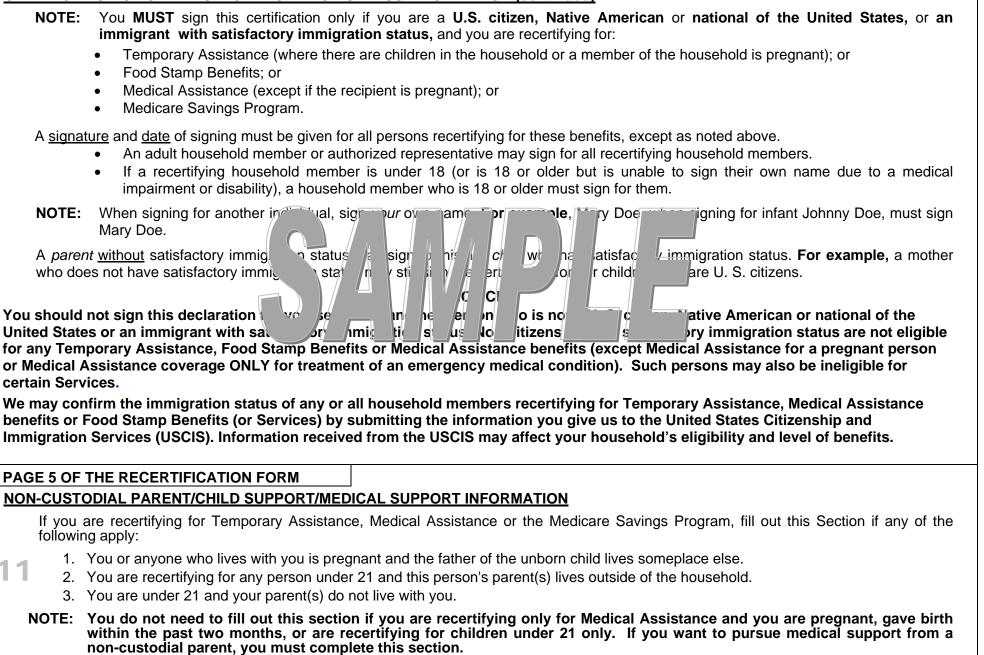

"Note: You must sign this certification if you are a U.S. citizen, Native American or national of the United States, or an immigrant with satisfactory immigration status, and you are recertifying for:"

• The last two sentences before the "Notice" were changed to read:

"A *parent* <u>without</u> satisfactory immigration status may sign for his/her *child* who has satisfactory immigration status. **For example**, a mother who does not have satisfactory immigration status may still sign the certification for her children who are U.S. citizens."

• The Notice section was changed to read:

# **"NOTICE**

You should not sign this declaration for yourself or for another person who is not a U.S citizen, Native American or national of the United States or an immigrant with satisfactory immigration status. Non-citizens without satisfactory immigration status are not eligible for any Temporary Assistance, Food Stamp Benefits or Medical Assistance benefits (except Medical Assistance for a pregnant person or Medical Assistance coverage ONLY for treatment of an emergency medical condition). Such persons may also be ineligible for certain Services. We may confirm the immigration status of any or all household members recertifying for Temporary Assistance, Medical Assistance benefits, Food Stamp Benefits (or Services) by submitting the information you give us to the United States Citizenship and Immigration Services (USCIS). Information received from the USCIS may affect your household's eligibility and level of benefits."