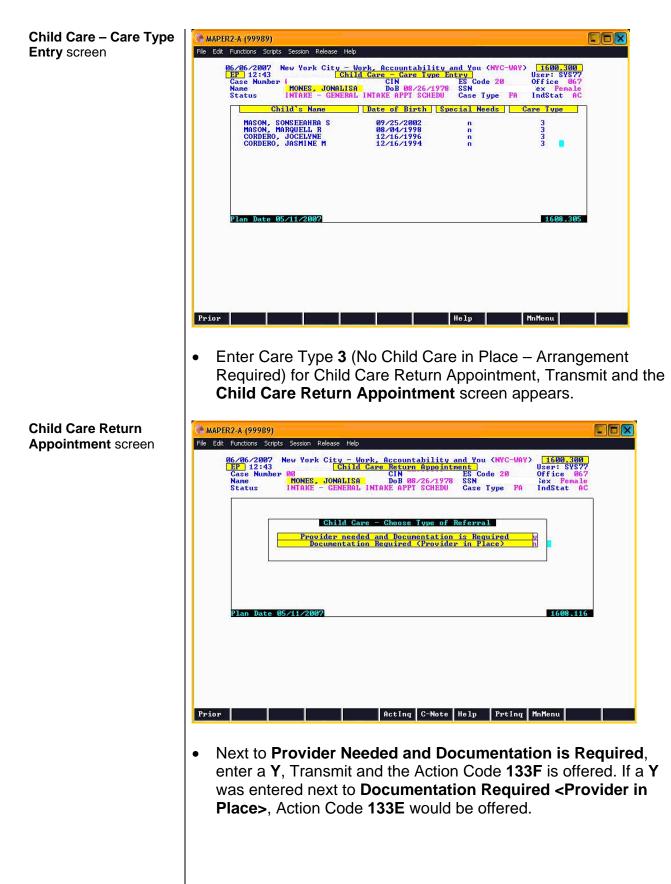

## NYCWAY UPDATES – NEW ACTION CODES

| <b>Date:</b><br>June 27, 2007                           | Subtopic(s):<br>NYCWAY                                                                                                                                                                                                                                                                                                                                                                                             |  |  |  |  |  |
|---------------------------------------------------------|--------------------------------------------------------------------------------------------------------------------------------------------------------------------------------------------------------------------------------------------------------------------------------------------------------------------------------------------------------------------------------------------------------------------|--|--|--|--|--|
| This procedure can<br>now be accessed on the<br>FIAweb. | NYCWAY is updated on a regular basis to make the system more<br>helpful to users and to update current policy. The purpose of this<br>policy bulletin is to inform staff of the following updates:                                                                                                                                                                                                                 |  |  |  |  |  |
|                                                         | <ul> <li>New Child Care Action Codes for the Training Assessment Group<br/>(TAG)</li> </ul>                                                                                                                                                                                                                                                                                                                        |  |  |  |  |  |
|                                                         | New Employability Plan (EP) Action Code <b>99UI</b> (Alien Applicant)                                                                                                                                                                                                                                                                                                                                              |  |  |  |  |  |
|                                                         | <ul> <li>New Wellness, Comprehensive Assessment, Rehabilitation and<br/>Employment (WeCARE) Clinical Review Team (CRT) Vendor<br/>Action Code 16RR (Reschedule CRT Appointment)</li> </ul>                                                                                                                                                                                                                         |  |  |  |  |  |
| New Child Care Action<br>Codes for TAG                  | Two new child care action codes, <b>133E</b> (TAG Child Care Return<br>Appointment-Documentation) and <b>133F</b> (TAG Child Care Return<br>Appointment-Provider) have been developed for use by TAG<br>Workers only. The action codes are entered via the EP when Child<br>Care Type <b>3</b> (No Child Care in Place – Arrangement Required) is<br>selected from the <b>Child Care – Care Type Entry</b> screen. |  |  |  |  |  |
|                                                         | <ul> <li>The TAG Worker will automatically be directed to the first child care screen, Children Found on the Case, in the EP after selecting the case from the Training Assessment – Pick List. Enter Y to update the children in the case, Transmit and the Child Care – Care Type Entry screen appears.</li> </ul>                                                                                               |  |  |  |  |  |
|                                                         |                                                                                                                                                                                                                                                                                                                                                                                                                    |  |  |  |  |  |

**Note**: Child Care Type **7** (Child Care is Refused) is now offered by the EP when the participant fails to secure child care after two child care return appointments. Action Code **133R** (Refused Child Care Referral/Placement) will now post when Child Care Type **7** is selected.