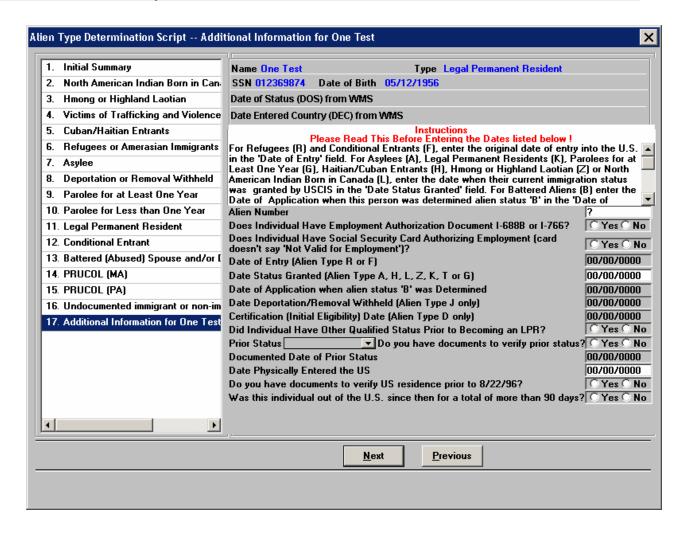

### 1. Alien Determination Changes

The Additional Information window in the Alien Type Determination Script has been changed with the removal of some fields, renaming of some fields and the addition of other fields. Also, the header has been reformatted as shown in the screen image below.

#### The fields removed are:

- "Date Legal Status Obtained"
- "Was This Individual Physically Residing in the US Prior to 8/22/96)"

#### The fields renamed are:

- "Date Status Granted (Alien type A or H only)" has been renamed to "Date Status Granted (Alien Type A, H, L, Z, K, G or T)"
- "Date Physically Entered the US (Alien Type K, G, B, T, N, O, E only)" has been renamed to "Date Physically Entered the US"
- "Date Deportation Withheld" has been renamed to "Date Deportation/Removal Withheld (Alien Type J only)"

#### The new fields are:

- "Date of Entry (Alien Type R or F)"
- Was this individual out of US since that date for a total of more than 90 days?' with Yes/No radio buttons
- Date of Application when alien status 'B' was Determined
- Did Individual Have Other Qualified Status Prior to Becoming an LPR?' with Yes/No radio buttons
- Dropdown listbox "Prior Status"
  - "Do you have documents to verify prior status?" with Yes/No radio buttons
- Verified Date of Prior Status'
- "Do you have documents to verify U.S. residence prior to 8/22/96?"
- "Date of Status (DOS) from WMS"
- Date Entered Country (DEC) from WMS"

**Version 11.0 January 8, 2007** 

This window opens for each person on the case who is a non-citizen. i.e. If there are three non-citizens on the case, the window will appear three times, one for each non-citizen.

Version 11.0 January 8, 2007

The purpose and function of each field in this window, starting from the top right and working down and right to left is as follows:

| • | Name                                                                                                                     | The name of the non-citizen on the case who's alien status is being evaluated. (All entries in this window apply to the person who is listed in this field. "Name" in this document refers to this person.) This is a system fill field.                                                                                                                                             |
|---|--------------------------------------------------------------------------------------------------------------------------|--------------------------------------------------------------------------------------------------------------------------------------------------------------------------------------------------------------------------------------------------------------------------------------------------------------------------------------------------------------------------------------|
| _ | Туре                                                                                                                     | The Alien Type of "Name" This is a system fill field.                                                                                                                                                                                                                                                                                                                                |
| _ | SSN                                                                                                                      | The Social Security number of "Name", if available.                                                                                                                                                                                                                                                                                                                                  |
|   |                                                                                                                          | This is a system fill field.                                                                                                                                                                                                                                                                                                                                                         |
| • | Date Of Birth                                                                                                            | The Date of Birth of "Name". This is a system fill field.                                                                                                                                                                                                                                                                                                                            |
| • | Date of Status (DOS) from WMS                                                                                            | The date in WMS "Name" was granted their alien                                                                                                                                                                                                                                                                                                                                       |
|   | , ,                                                                                                                      | status. This is a system fill field. (See Note 1)                                                                                                                                                                                                                                                                                                                                    |
| • | Date Entered Country (DEC) from WMS                                                                                      | The date in WMS "Name" entered the country. This is a system fill field. (See Note 2)                                                                                                                                                                                                                                                                                                |
| • | Instructions                                                                                                             | Instructions to worker for completing entries in this                                                                                                                                                                                                                                                                                                                                |
|   |                                                                                                                          | window. See below for complete text of instructions                                                                                                                                                                                                                                                                                                                                  |
|   |                                                                                                                          | window.                                                                                                                                                                                                                                                                                                                                                                              |
| • | Alien Number                                                                                                             | Enter the Alien Number of " <b>Name</b> "; Entry is optional for ACI of "B" (Battered Alien); enter the alien number if it's available.                                                                                                                                                                                                                                              |
| • | Does Individual have Employment<br>Authorization Document I-688 or<br>I-766?                                             | Does the individual have an Employment Authorization Card issued by USCIS. This card allows non-citizen to work in US until he/she becomes an LPR. This field is enabled for entry only for alien types Battered (B), PRUCOL (O), Parolee (G,T) and Trafficked (D).                                                                                                                  |
| • | Does Individual have Social Security<br>Card Authorizing Employment (card<br>doesn't say "Not Valid for<br>Employment")? | Please read the social security card of "Name" and make sure that card does not have a restriction typed in such as 'Not Valid for Employment (or work). The Social Security must either be blank (contain no text) or state 'Valid for Work Only'                                                                                                                                   |
| • | Date of Entry (Alien Type R or F)                                                                                        | Only one of these fields will be enabled for entry based                                                                                                                                                                                                                                                                                                                             |
| • | Date Status Granted (Alien Type A,                                                                                       | on the ACI selected in the previous windows.                                                                                                                                                                                                                                                                                                                                         |
|   | H, L, Z, K, T or G)                                                                                                      | (See Notes 1 and 2)                                                                                                                                                                                                                                                                                                                                                                  |
| • | Date of Application when alien status                                                                                    |                                                                                                                                                                                                                                                                                                                                                                                      |
| _ | "B" was Determined                                                                                                       |                                                                                                                                                                                                                                                                                                                                                                                      |
| - | Date Deportation/Removal Withheld (Alien Type J only)                                                                    |                                                                                                                                                                                                                                                                                                                                                                                      |
|   | Certification (Initial Eligibility) Date                                                                                 |                                                                                                                                                                                                                                                                                                                                                                                      |
|   | (Alien type D only)                                                                                                      |                                                                                                                                                                                                                                                                                                                                                                                      |
| - | Did Individual Have Other Qualified                                                                                      | This field is enabled only if "Name" is a Lawful                                                                                                                                                                                                                                                                                                                                     |
|   | Status Prior to Becoming an LPR?                                                                                         | Permanent Resident (LPR) who has had LPR status for less than five years. If "Yes" is selected the next two fields will be enabled for entry, if "No" is selected the next two fields will be disabled.                                                                                                                                                                              |
| • | Prior Status?                                                                                                            | If an individual with LPR had a prior <b>qualified</b> Alien Immigration Status, select that status from the drop down menu in this field. (e.g. The individual may have been determined to be an alien type "B" (Battered) by the agency and has subsequently become an LPR and received a "green card". The date on the card will not reflect the time spent as a battered alien.) |
| • | Do you have documents to verify prior status?                                                                            | Select "Yes" if " <b>Name</b> " presents documents at the interview or there are documents in the case record to verify the prior status or S.A.V.E. results verify the prior                                                                                                                                                                                                        |

**Version 11.0 January 8, 2007** 

|   |                                                                                  | status.                                                                                                                                                                                                                                                                                                                                                                                                                                                                                                                                                                                                                                                             |
|---|----------------------------------------------------------------------------------|---------------------------------------------------------------------------------------------------------------------------------------------------------------------------------------------------------------------------------------------------------------------------------------------------------------------------------------------------------------------------------------------------------------------------------------------------------------------------------------------------------------------------------------------------------------------------------------------------------------------------------------------------------------------|
| • | Documented Date of Prior Status                                                  | Enter the date of the prior alien status of "Name" based on S.A.V.E. results or documents presented at the interview or documents in the case record that verify date of prior status. The date entered in this field will be sent to WMS to update the DOS field will appear on the TAD. (See Note 1)                                                                                                                                                                                                                                                                                                                                                              |
| • | Date Physically Entered the US                                                   | The date "Name" physically entered the US regardless if entry was legal or illegal. This should be the last date of entry where the non-citizen was thereafter continuously present in the U.S. (with no single absence for more than 30 days or aggregate absence of more than 90 days) until the date they obtained (qualified) immigration status.  (e.g. if a non-citizen entered the U.S on 8/5/1970 and stayed in the US until 4/6/2006 and then returned to the U.S. on 7/7/2006 the Date Physically entered the US would be 7/8/2006. However, if the non-citizen returned on 7/3/2006 the date physically entered the US would be 8/15/1970.) (See Note 2) |
| • | Do you have documents to verify US residence prior to 8/22/96?                   | If "Name" presents documents that verify continuous residence in the US prior to 8/22/96 select "Yes". (Staff must exercise prudent judgment when evaluating these documents, such as prior dated bills, rent receipts, utility bills or correspondence from a government agency showing an address for the individual in the United States, to determine if they acceptably demonstrate that the non-citizen resided in the US before obtaining their current immigration status).                                                                                                                                                                                 |
| • | Was this individual out of the U.S. since then for a total of more than 90 days? | Select "Yes" if the date of physical entry was <u>prior to</u> <u>August 22, 1996</u> and continuous presence (with no single absence from the US for more than 30 days or aggregate absence of more than 90) has been verified.                                                                                                                                                                                                                                                                                                                                                                                                                                    |

The full text of the instructions field is:

#### "Please Read This Before Entering the Dates listed below!

For Refugees (R) and Conditional Entrants (F), enter the original date of entry into the U.S. in the "Date of Entry" field. For Asylees (A), Legal Permanent Residents (K), Parolees for at Least One Year (G), Haitian/Cuban Entrants (H), Hmong or Highland Laotian (Z) or North American Indian Born in Canada (L), enter the date when their current immigration status was granted by USCIS in the "Date Status Granted" field. For Battered Aliens (B) enter the Date of Application when this person was determined alien status 'B' in the "Date of Application when alien status 'B' was Determined".

For Legal Permanent Residents (K) who have their Legal Permanent status for less than 5 years, you must investigate if they had other qualified status prior to becoming an LPR. If prior status can be verified, you must enter the date when original status was obtained.

Legal Permanent Residents (K), Parolees for at Least One Year (G) and Battered Aliens (B) who have their status for less than 5 years, but who were physically present in the U.S. prior to 8/22/96 and were not out of the U.S. since then for a total of more than 90 days, are not subject to the 5-year qualified alien requirements for FA benefits. Investigate the situation and enter the original date of arrival in the U.S. in "Date Physically Entered the US". NOTE: you MUST select in the 'Document' section all documents that were presented to verify residence prior to 8/22/96."