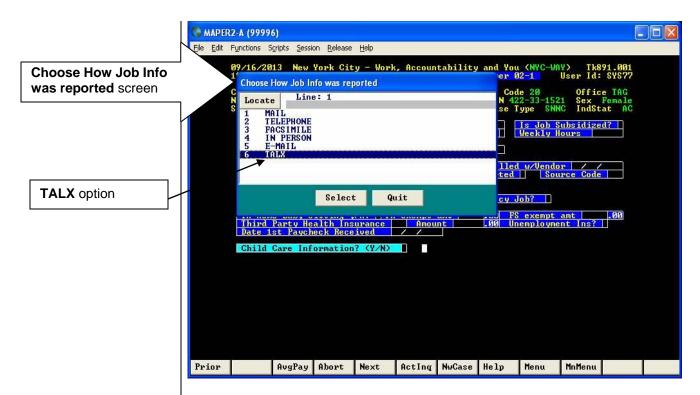

## **TALX-VERIFIED EMPLOYMENT**

| Date:<br>September 30, 2013                         | Subtopic(s):<br>Employment                                                                                                                                                                                                                                                                                                                                                              |
|-----------------------------------------------------|-----------------------------------------------------------------------------------------------------------------------------------------------------------------------------------------------------------------------------------------------------------------------------------------------------------------------------------------------------------------------------------------|
| ☐ This procedure can now be accessed on the FIAweb. | The purpose of this policy bulletin is to inform Job Center Staff that all employment information obtained through TALX/The Work Number Service (TALX), must be recorded utilizing the New York City Work, Accountability and You (NYCWAY) <b>FIA3A</b> Budgeting Process.                                                                                                              |
|                                                     | A "TALX" option has been added to dropdown menus in the "Choose Documentary Evidence" and "Choose How Job Info was reported" screens in the <b>FIA3A</b> which is located in the MAPPER subsystem of NYCWAY. This option should be selected when earned income has been verified through TALX.                                                                                          |
|                                                     | MAPER2-A (99996)                                                                                                                                                                                                                                                                                                                                                                        |
| Choose Documentary<br>Evidence screen               | File Edit Functions Scripts Session Release Help  89/16/2013 New York City - Work, Accountability and You (NYC-WAY) Tk891.001  1 Choose Documentary Evidence  Code 20 Office TAG N 422-33-1521 Sex Female Second Semptoyment Letter  001 PAY STUB(S) 002 EMPLOYMENT LETTER 003 EMPLOYER CONTACT 005 BUSINESS RECORDS 006 TAX RECORDS 006 TAX RECORDS 007 TALK 008 POCUMENTATION PENDING |
| TALX option                                         | Select Quit                                                                                                                                                                                                                                                                                                                                                                             |
|                                                     | FS exempt ant Unemployment Ins?                                                                                                                                                                                                                                                                                                                                                         |
|                                                     | Date 1st Paycheck Received / / Child Care Information? (Y/N)                                                                                                                                                                                                                                                                                                                            |
|                                                     | Prior AvgPay Abort Next ActIng NwCase Help Menu MnMenu                                                                                                                                                                                                                                                                                                                                  |