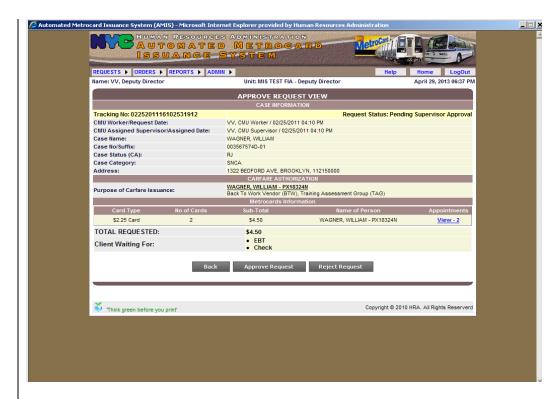

 Select the case by Clicking on the **Tracking No**.. The Approve Request View screen will appear.

Click Approve Request. The Approve Request screen will appear.

 Click Confirm. The following screen will appear to indicate successful processing of the carfare request.

• Click **Approve Another** to return to the first Approve Request screen (listing of pending approval requests).