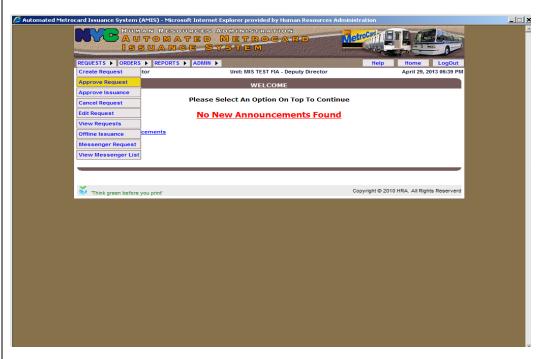

#### The Automated MetroCard Issuance Process:

The WEP Coordinator, who has access to AMIS must follow the automated process described below for the issuance of MetroCards.

When an ABAWD reports to his/her WEP assignment, the designated WEP coordinator must:

- sign on to AMIS, click **Request** and then click **Create Request** from the drop-down menu
- The Carfare Request screen (shown below) will appear.

- Enter the participant's Case No.
- Click Continue. The Carfare Request Case Information screen will appear.