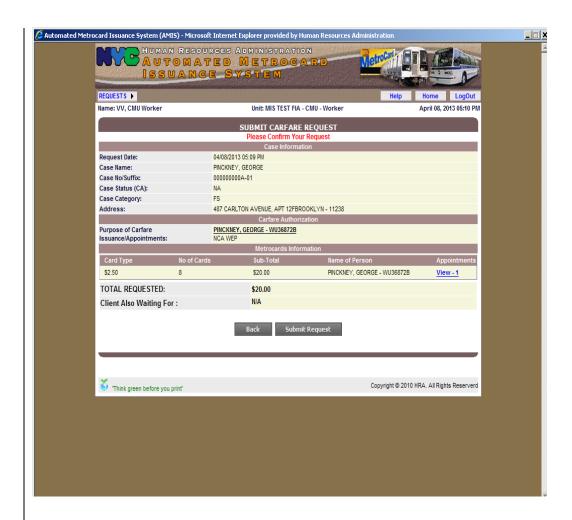

- From the drop-down menu select NCA WEP and then click the Add Appointments button.
- Click Continue. The Select Supervisor screen will appear next.

- Select the Supervisor who will approve the carfare request
- · Click Continue. The Submit Carfare Request screen will appear

• Click the Submit Request button.

Once submitted, the carfare will be sent to the Supervisor for approval.

**Note**: The WEP Coordinator or designee must escort the SNAP WEP intern to the Job Center D&C Unit to retrieve the MetroCards.