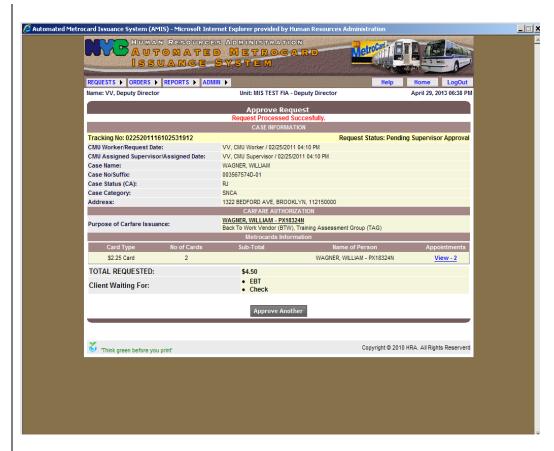

 Select the case by Clicking on the **Tracking No**.. The Approve Request View screen will appear.

Click Approve Request. The Approve Request screen will appear.

 Click Confirm. The following screen will appear to indicate successful processing of the carfare request.

• Click **Approve Another** to return to the first Approve Request screen (listing of pending approval requests).