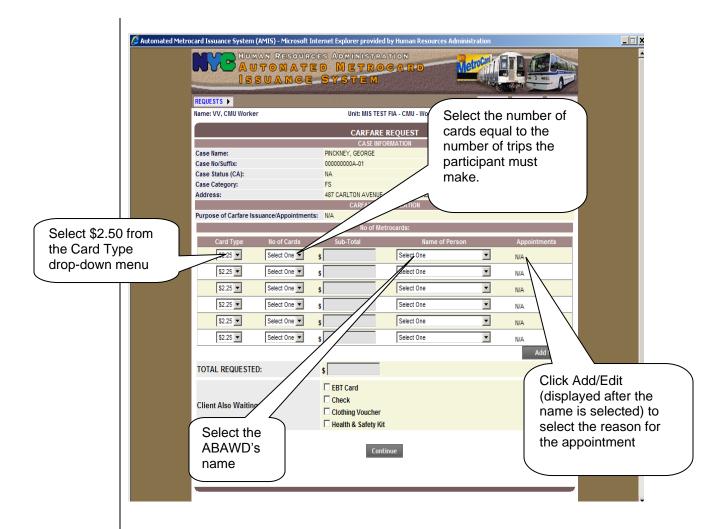

WEP Coordinators located in Job Centers and co-located SNAP Centers must use AMIS to issue carfare.

- Select \$2.50 from the Card Type drop down menu
- Select the number of cards from the No of Cards drop down menu (the total combined amount issued through the multiple cards should not exceed \$20)
- Select the ABAWD's name from the Name of Person drop-down menu
- Select ADD/EDIT (Add/Edit is displayed after the name is selected) to select the purpose for carfare
- Click **Continue**. A drop-down menu will appear.