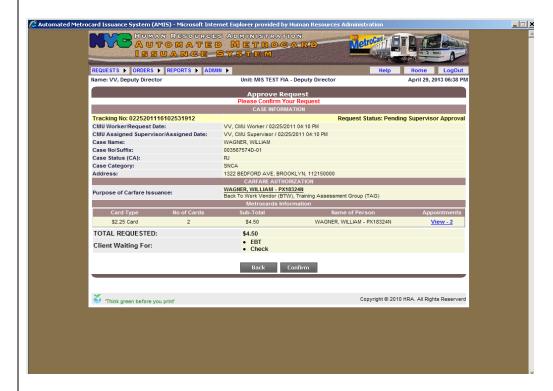

### Supervisor Approval Process.

Supervisors who are responsible to approve carfare issuance requests must follow the directions provided in the screens which appear below.

 Click Approve Request from the Request drop-down on the Welcome screen. The Approve Request screen will appear.

 Select the case by Clicking on the **Tracking No**.. The Approve Request View screen will appear.

Click Approve Request. The Approve Request screen will appear.

 Click Confirm. The following screen will appear to indicate successful processing of the carfare request.