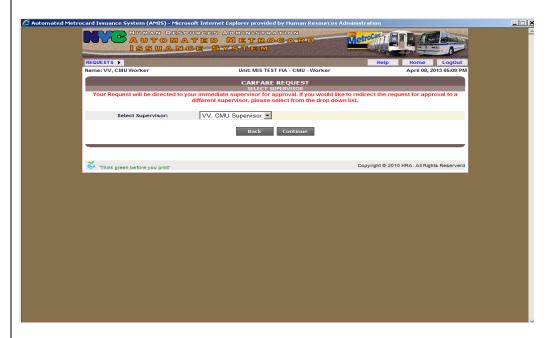

- From the drop-down menu select NCA WEP and then click the Add Appointments button.
- Click Continue. The Select Supervisor screen will appear next.

- Select the Supervisor who will approve the carfare request
- · Click Continue. The Submit Carfare Request screen will appear