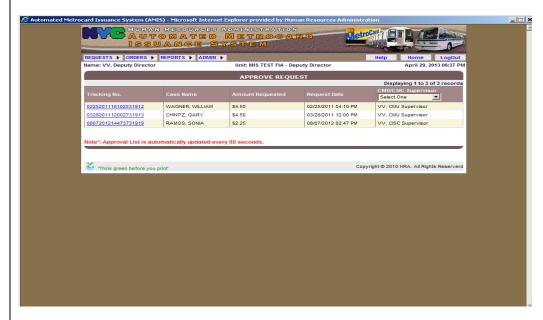

### Supervisor Approval Process.

Supervisors who are responsible to approve carfare issuance requests must follow the directions provided in the screens which appear below.

 Click Approve Request from the Request drop-down on the Welcome screen. The Approve Request screen will appear.

 Select the case by Clicking on the **Tracking No**.. The Approve Request View screen will appear.

Click Approve Request. The Approve Request screen will appear.

 Click Confirm. The following screen will appear to indicate successful processing of the carfare request.