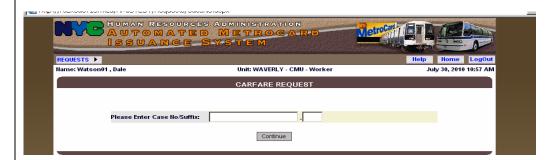

- sign on to AMIS, click **Request** and then click **Create Request** from the drop-down menu
- The Carfare Request screen (shown below) will appear.

- Enter the participant's Case No.
- Click Continue. The Carfare Request Case Information screen will appear.