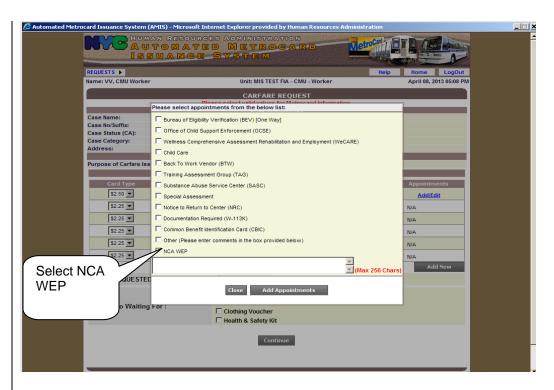

- From the drop-down menu select NCA WEP and then click the Add Appointments button.
- Click Continue. The Select Supervisor screen will appear next.

- Select the Supervisor who will approve the carfare request
- · Click Continue. The Submit Carfare Request screen will appear