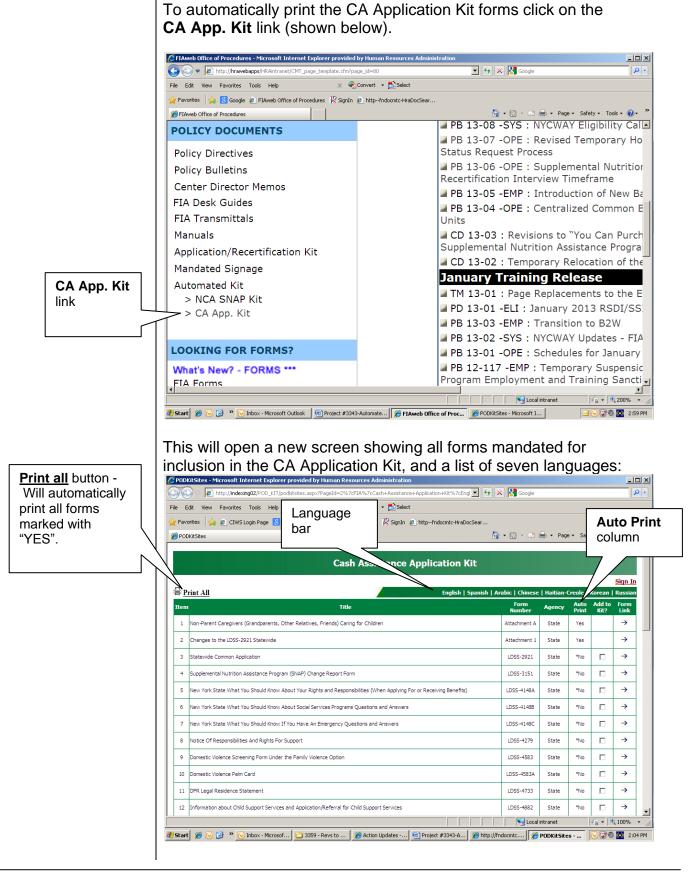

## **NEW AUTO PRINT APPLICATION KIT FOR JOB CENTERS**

| Date:                                               | Subtopic:                                                                                                                                                                                                                                                                                                                                                                                                                                                                                                                                                                                                                                                                                                                                                                                                                                                                                                                                                                                                                                                                                                                                                                                                                                                                                                                                                                                                                                                                                                                                                                                                                                                                                                                                                                                                                                                                                                                                                                                                                                                                                                                      |                                                                                                                                                                                                        |
|-----------------------------------------------------|--------------------------------------------------------------------------------------------------------------------------------------------------------------------------------------------------------------------------------------------------------------------------------------------------------------------------------------------------------------------------------------------------------------------------------------------------------------------------------------------------------------------------------------------------------------------------------------------------------------------------------------------------------------------------------------------------------------------------------------------------------------------------------------------------------------------------------------------------------------------------------------------------------------------------------------------------------------------------------------------------------------------------------------------------------------------------------------------------------------------------------------------------------------------------------------------------------------------------------------------------------------------------------------------------------------------------------------------------------------------------------------------------------------------------------------------------------------------------------------------------------------------------------------------------------------------------------------------------------------------------------------------------------------------------------------------------------------------------------------------------------------------------------------------------------------------------------------------------------------------------------------------------------------------------------------------------------------------------------------------------------------------------------------------------------------------------------------------------------------------------------|--------------------------------------------------------------------------------------------------------------------------------------------------------------------------------------------------------|
| March 8, 2013                                       | Systems                                                                                                                                                                                                                                                                                                                                                                                                                                                                                                                                                                                                                                                                                                                                                                                                                                                                                                                                                                                                                                                                                                                                                                                                                                                                                                                                                                                                                                                                                                                                                                                                                                                                                                                                                                                                                                                                                                                                                                                                                                                                                                                        |                                                                                                                                                                                                        |
| ☐ This procedure can now be accessed on the FIAweb. | The purpose of this Policy Bulletin is to inform the Application Kit Unit (AKU) and Job Center staff that a Cash Assistance (CA) Application Kit link has been added to the Office of Procedures Homepage on the FIAWeb, thus enabling the automatic printing (in all mandated languages) of all forms mandated for inclusion in the CA Application Kit.                                                                                                                                                                                                                                                                                                                                                                                                                                                                                                                                                                                                                                                                                                                                                                                                                                                                                                                                                                                                                                                                                                                                                                                                                                                                                                                                                                                                                                                                                                                                                                                                                                                                                                                                                                       |                                                                                                                                                                                                        |
|                                                     | Spanish language forms<br>Application Kit, while the<br>responsible for printing the                                                                                                                                                                                                                                                                                                                                                                                                                                                                                                                                                                                                                                                                                                                                                                                                                                                                                                                                                                                                                                                                                                                                                                                                                                                                                                                                                                                                                                                                                                                                                                                                                                                                                                                                                                                                                                                                                                                                                                                                                                           | ible for printing only the English and mandated for inclusion in the CA Job Center Directors' Designees will be the mandated forms in the other five taff must access the <b>Automated Kit</b> link on |
|                                                     | the "Policy Documents" s Homepage on the FIAWe                                                                                                                                                                                                                                                                                                                                                                                                                                                                                                                                                                                                                                                                                                                                                                                                                                                                                                                                                                                                                                                                                                                                                                                                                                                                                                                                                                                                                                                                                                                                                                                                                                                                                                                                                                                                                                                                                                                                                                                                                                                                                 | ection of the Office of Procedures b:   wided by Human Resources Administration                                                                                                                        |
|                                                     | the "Policy Documents" s Homepage on the FIAWe  Plante Diffice of Procedures - Microsoft Internet Explorer pr  Plante Diffice of Procedures - Microsoft Internet Explorer pr  Plante Diffice of Procedures - Microsoft Internet Explorer pr  Plante Diffice of Procedures - Microsoft Internet Explorer pr  Plante Diffice of Procedures - Microsoft Internet Explorer pr  Plante Diffice of Procedures - Microsoft Internet Explorer pr  Plante Diffice of Procedures - Microsoft Internet Explorer pr  Plante Diffice of Procedures - Microsoft Internet Explorer pr  Plante Diffice of Procedures - Microsoft Internet Explorer pr  Plante Diffice of Procedures - Microsoft Internet Explorer pr  Plante Diffice of Procedures - Microsoft Internet Explorer pr  Plante Diffice Of Procedures - Microsoft Internet Explorer pr  Plante Diffice Of Procedures - Microsoft Internet Explorer pr  Plante Diffice Diffice Of Procedures - Microsoft Internet Explorer pr  Plante Diffice Diffice Of Procedures - Microsoft Internet Explorer pr  Plante Diffice Diffic | ection of the Office of Procedures b:   wided by Human Resources Administration                                                                                                                        |
|                                                     | the "Policy Documents" s Homepage on the FIAWe  Plante of Procedures - Microsoft Internet Explorer pr  Plante in the Company of Procedures - Microsoft Internet Explorer pr  Plante in the Company of Procedures in the Com | ection of the Office of Procedures b:                                                                                                                                                                  |
| Automated<br>Kit link.                              | the "Policy Documents" s Homepage on the FIAWe  Plante Diffice of Procedures - Microsoft Internet Explorer pr  Plante Diffice of Procedures - Microsoft Internet Explorer pr  Plante Diffice of Procedures - Microsoft Internet Explorer pr  Plante Diffice of Procedures - Microsoft Internet Explorer pr  Plante Diffice of Procedures - Microsoft Internet Explorer pr  Plante Diffice of Procedures - Microsoft Internet Explorer pr  Plante Diffice of Procedures - Microsoft Internet Explorer pr  Plante Diffice of Procedures - Microsoft Internet Explorer pr  Plante Diffice of Procedures - Microsoft Internet Explorer pr  Plante Diffice of Procedures - Microsoft Internet Explorer pr  Plante Diffice of Procedures - Microsoft Internet Explorer pr  Plante Diffice Of Procedures - Microsoft Internet Explorer pr  Plante Diffice Of Procedures - Microsoft Internet Explorer pr  Plante Diffice Diffice Of Procedures - Microsoft Internet Explorer pr  Plante Diffice Diffice Of Procedures - Microsoft Internet Explorer pr  Plante Diffice Diffic | ection of the Office of Procedures b:   wided by Human Resources Administration                                                                                                                        |
|                                                     | the "Policy Documents" S Homepage on the FIAWe    Policy Documents                                                                                                                                                                                                                                                                                                                                                                                                                                                                                                                                                                                                                                                                                                                                                                                                                                                                                                                                                                                                                                                                                                                                                                                                                                                                                                                                                                                                                                                                                                                                                                                                                                                                                                                                                                                                                                                                                                                                                                                                                                                             | ection of the Office of Procedures  b:    Wided by Human Resources Administration                                                                                                                      |
|                                                     | the "Policy Documents" S Homepage on the FIAWe    Flaveb office of Procedures - Microsoft Internet Explorer pr   Flaveb office of Procedures - Microsoft Internet Explorer pr   Flaveb office of Procedures   Flaveb off | ection of the Office of Procedures  b:    Compage_id=00                                                                                                                                                |