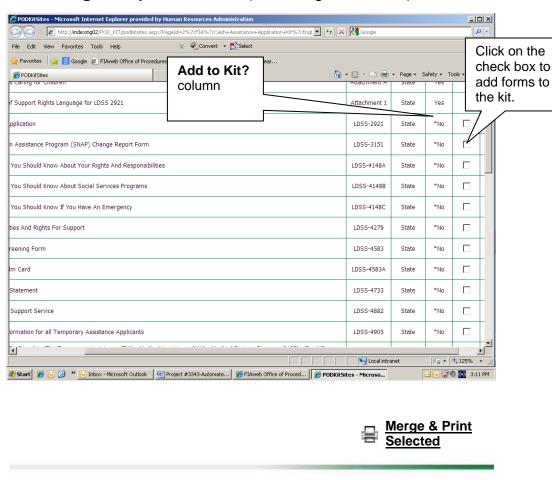

- Forms marked with Yes will automatically print by clicking the
   Print All button.
- The New York State LDSS Forms and the Language Questionnaire (W-680FF) form which are marked with a \*No will <u>not</u> automatically print (the asterisk references a footnote stating that these forms must be manually printed and inserted into the kits). To include these forms in the Kit, click on the check box in the Add to Kit? column and then click merge and print selected (bottom right of screen).