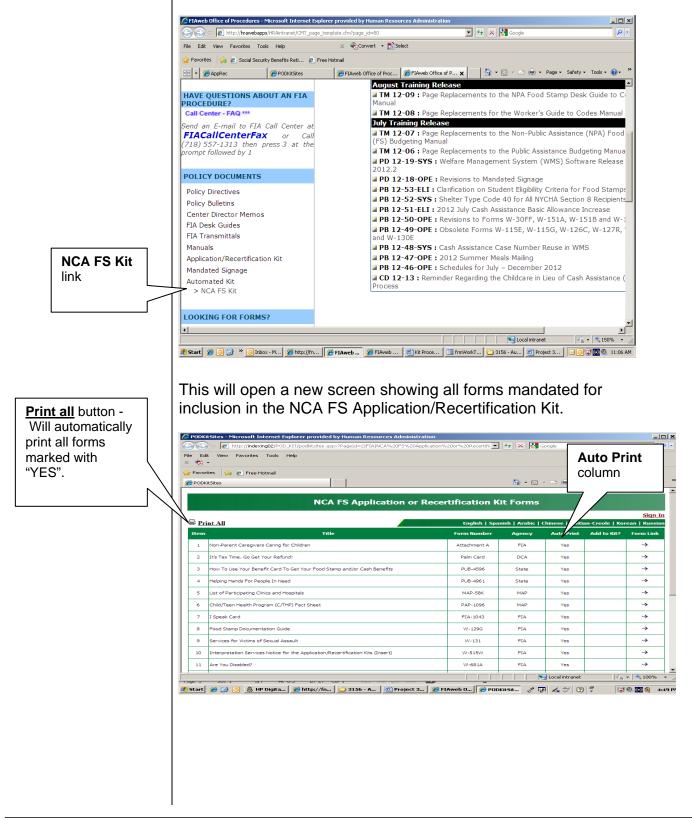

The column titled **Auto Print** indicates whether or not the form will automatically print:

- Forms marked with Yes will automatically print by clicking the
   Print All button.
- Forms marked with **No** will <u>not</u> automatically print. To include these forms in the Kit click on the check box in the **Add to Kit** column and then click **merge and print selected**.

| E E E | Add to Kit                                                                       | or%20ar%20Recertification 👿 🚱 🗙 📓 Google 🖉 🔹 |                |                  |              |                              |     |  |  |
|-------|----------------------------------------------------------------------------------|----------------------------------------------|----------------|------------------|--------------|------------------------------|-----|--|--|
| POD   | kit5ites<br>Titl                                                                 | Form Number                                  | Agency         | - 🖃 🖶 -          | Page - Safet | ty + Tools + 🕢 +             | *   |  |  |
| 1     | Non-Parent Caregivers Caring for Children                                        | Attachment A                                 | FIA            | Yes              |              | →                            |     |  |  |
| 2     | It's Tax Time. Go Get Your Refund!                                               | Palm Card                                    | DCA            | Yes              |              | →                            |     |  |  |
| 3     | How To Use Your Benefit Card To Get Your Food Stamp and/or Cash Benefits         | PUB-4596                                     | State          | Yes              |              | →                            |     |  |  |
| 4     | Helping Hands For People In Need                                                 | PUB-4961                                     | State          | Yes              |              | →                            |     |  |  |
| 5     | List of Participating Clinics and Hospitals                                      | MAP-58K                                      | MAP            | Yes              |              | <b>→</b>                     |     |  |  |
| 6     | Child/Teen Health Program (C/THP) Fact Sheet                                     | PAP-1096                                     | MAP            | Yes              |              | <b>→</b>                     |     |  |  |
| 7     | I Speak Card                                                                     | FIA-1043                                     | FIA            | Yes              |              | <b>→</b>                     |     |  |  |
| 8     | Food Stamp Documentation Guide                                                   | W-129G                                       | FIA            | Yes              |              | <b>→</b>                     |     |  |  |
| 9     | Services for Victims of Sexual Assault                                           | W-131                                        | FIA            | Yes              | Γ            | Click on the                 |     |  |  |
| 10    | Interpretation Services Notice for the Application/Recertification Kits (Insert) | W-515W                                       | FIA            | Yes              |              | check box to<br>add forms to |     |  |  |
| 11    | Are You Disabled?                                                                | W-681A                                       | FIA            | Yes              |              |                              |     |  |  |
| 12    | What To Do If You Have Been Sexually Assaulted                                   | BRC-100B                                     | Mayor's Office | Yes              |              | the kit.                     |     |  |  |
| 13    | Guide to Work Supports                                                           | BRC-504                                      | HRA            | Yes              |              | 7 🖉                          |     |  |  |
| 14    | Domestic Violence Palm Card                                                      | LDSS-4583A                                   | FIA            | *No              |              | →                            |     |  |  |
| 15    | Food Stamp Benefits Application/Recertification                                  | LDSS-4826                                    | FIA            | *No              |              | <b>→</b>                     |     |  |  |
| 16    | How To Complete The Food Stamp Benefits Application/Recertification              | LDSS-4826A                                   | FIA            | *No              |              | → .                          | •1  |  |  |
|       | 🌀 🕼 💿 🚺 Inbox - Micro 🛛 🍘 FIAweb Offic 🛛 🔁 315                                   | i6 - Autop 🔛 Project                         | , , , ,        | 😔 Local intranet |              | 🐴 🔹 🔍 100% 🔹                 | 111 |  |  |

| 14 | Domestic Violence Palm Card                                            | LDSS-4583A | FIA | *No | →        |
|----|------------------------------------------------------------------------|------------|-----|-----|----------|
| 15 | Food Stamp Benefits Application/Recertification                        | LDSS-4826  | FIA | *No | <b>→</b> |
| 16 | How To Complete The Food Stamp Benefits<br>Application/Recertification | LDSS-4826A | FIA | *No | ÷        |
| 17 | Finger Imaging Notice                                                  | W-519      | FIA | *No | <b>→</b> |
| 18 | Language Questionnaire                                                 | W-680FF    | FIA | *No | ÷        |

Merge & Print Selected

\* Must be manually printed and inserted into the kits

The State forms will be delivered to the locations under separate cover, so it may not be necessary to print these forms. The following forms will not automatically print: