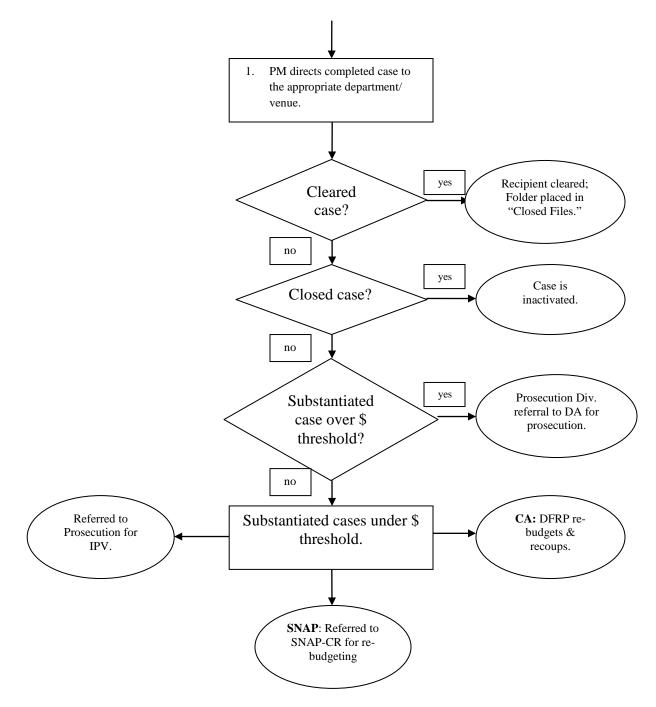

#### **APPROPRIATE VENUE FOR SANCTIONING PROCESS**

#### **CLEARED CASES:**

A case that is not sanctioned is given one of three dispositions in IRIS:

- 1. Exonerated, cleared.
- 2. Unsubstantiated, not enough evidence to act.
- 3. Information known to Job Center

A case that is not sanctioned is a "Closed File," meaning that the allegation against the case has been cleared and the case is filed for three years under the care of the PM.

#### **CLOSED CASES:**

Closed cases are inactivated. Recipients whose cases have been closed must bring documentation to clear themselves within a certain timeframe, or reapply.

#### SUBSTANTIATED CASES:

When a case is substantiated, there are three factors that determine the venue:

- 1. Type of assistance;
- 2. Dollar amount of the infraction.

#### **SNAP cases:**

• If the recommendation is for recoupment and re-budgeting, BFI refers the case to the SNAP-CR unit.

- Case may be referred for IPV.
- If the recommendation is to close the case or a line in the case, the Investigator will send a *Closing Memorandum Requiring Statistical Action (BFI-145, Attachment 6)* to the Recipient's FIA Center director making the request.

#### **Dollar amount and case referral**

When there is evidence that the participant was not forthcoming in his/her recertification interview, Project 1099 cases may also be referred for prosecution, civil litigation, or IPV.

#### Cash Assistance (CA) cases:

- If the recommendation is to close, recoup, or re-budget the case, it is directed to DFRP with (*Case Action Referral Form (BFI-138, Attachment 7*).
- If the recommendation is to charge the Recipient with an Intentional Program Violation (IPV), an IPV package that is created by the Investigator is referred to the Prosecution Division.
- If the recommendation is DA referral, IPV, or civil litigation, the case is referred to the Prosecution Division who will take the further action on the case.