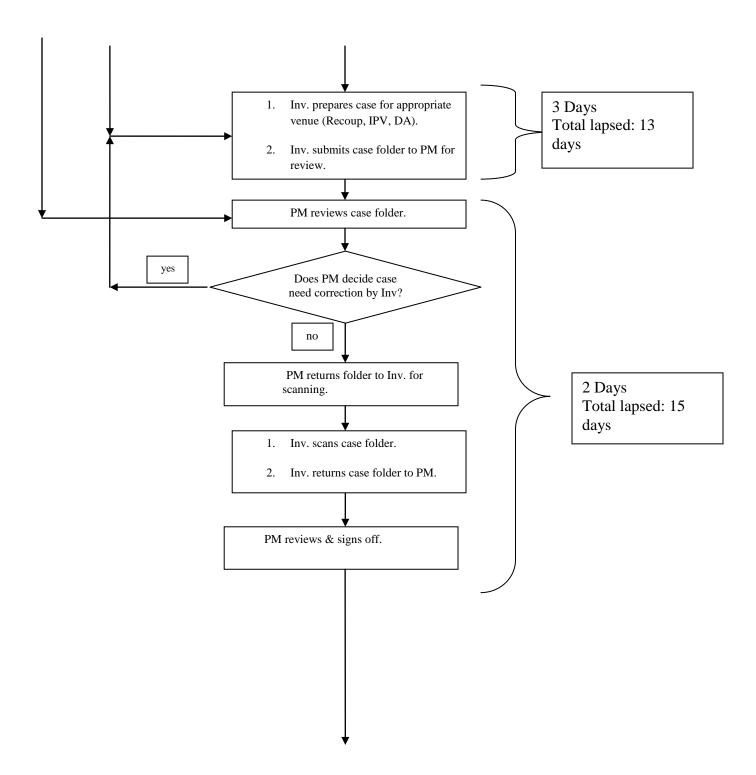

#### 4. Investigator reviews and prepares the case for sanction:

At the conclusion of the investigation, the investigator:

- Enters the disposition, case notes, and recommendation into the folder. Sanctions depend on the amount of money involved and the length of time that the transgression has occurred;
- Computes the amount of overpayments covering dates of infraction (if necessary);
- Case is rebudgetted (if necessary) to satisfy claim;
- Submits to PM for review and approval.

#### The allotted time is THREE calendar days; LAPSED TIME IS THIRTEEN DAYS.

- 5. PM receives the case folder for review and final sign-off:
- PM reviews the case and either:
  - A. Sign off on the case and return the case folder to the Investigator for scanning and indexing.

#### OR,

- B. Returns case to the Investigator for correction and resubmission (to step #4, above),
  - If B, after the investigator resubmits:
    - The PM again reviews the folder, for completeness, and if he/she approves, signs-off case in IRIS and returns the case folder to the Investigator for scanning and indexing.
- The PM directs the completed investigation to the *appropriate venue for sanctioning process*.

#### The allotted time is TWO calendar days; LAPSED TIME IS FIFTEEN DAYS.