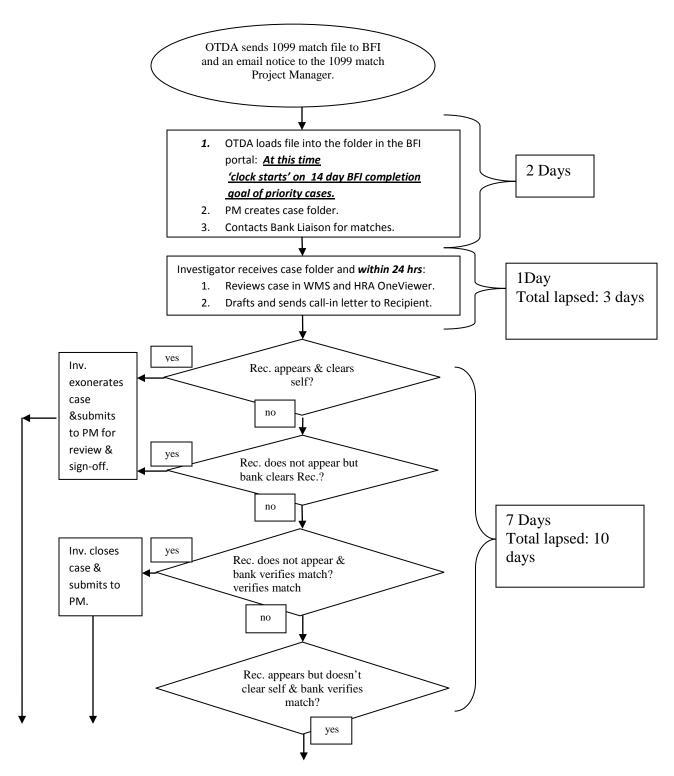

#### **Steps to Complete a 1099 Investigation**

- 1. Project Manager receives and assigns the case:
  - PM receives notification from OTDA and loads the 1099 files into IRIS
  - Creates a case folder for each match
  - Reviews the case
  - Assigns the case folder to an Investigator.

#### The allotted time is TWO calendar days; LAPSED TIME IS TWO DAYS.

2. Investigator receives the case; reviews and verifies the case, and, if necessary, sends a call-in notice:

Because 1099 matches have priority status, the Investigator immediately works on the case:

- Reviews the case in WMS and HRA OneViewer
- Prepares and mails SNAP Call-in Letter (BFI-100, Attachment 5) to the Recipient
- Contacts BFI Bank/Institution Liaison (if necessary).

The allotted time is ONE calendar day; LAPSED TIME IS THREE DAYS.

#### 3. Recipient and Institution response:

**Seven calendar days** are allotted for the Recipient to answer the call-in letter and for the bank or financial institution to respond with the match verification and financial information in the account. There are usually six scenarios (these are not all-inclusive) that will yield dispositions and effect case action by the Investigator:

| _ | Scenario                    | Disposition                 | Investigator:                 |
|---|-----------------------------|-----------------------------|-------------------------------|
| 1 | Investigator research       | Info known to Job Center    | Submits case folder to PM for |
|   | reveals information that    | Unsubstantiates case.       | review and sign-off.          |
|   | clears recipient.           | <b>-</b>                    |                               |
| 2 | Recipient appears and       | Investigator exonerates     | Submits case folder to PM for |
|   | clears self.                | Recipient.                  | review and sign-off.          |
| 3 | Recipient does not appear   | Investigator exonerates     | Submits case folder to PM for |
|   | but institution information | Recipient.                  | review and sign-off.          |
|   | clears Recipient.           |                             |                               |
| 4 | Recipient does not appear,  | Case is closed,             | Submits case folder to PM for |
|   | and institution/bank        | rebudgetted, or, recouped.  | review and sign-off.          |
|   | verifies match.             | Also IPV, DA, civil         |                               |
|   |                             | litigation or other         |                               |
|   |                             | restitution are also        |                               |
|   |                             | possible.                   |                               |
| 5 | Recipient appears, but      | Case is closed,             | Submits case folder to PM for |
|   | does not clear self;        | rebudgetted, or, recouped.  | review and sign-off.          |
|   | institution/bank verifies   | Also IPV, DA, civil         |                               |
|   | match.                      | litigation or other         |                               |
|   |                             | restitution are also        |                               |
|   |                             | possible.                   |                               |
| 6 | Recipient does not appear   | If case was open, the case  | Submits case folder to PM for |
|   | in 7 days;                  | is closed.                  | review and sign-off.          |
|   | Bank does not respond in    | If case was closed, case is |                               |
|   | 7 days.                     | unsubstantiated.            |                               |

The allotted time is SEVEN calendar days; LAPSED TIME IS TEN DAYS.